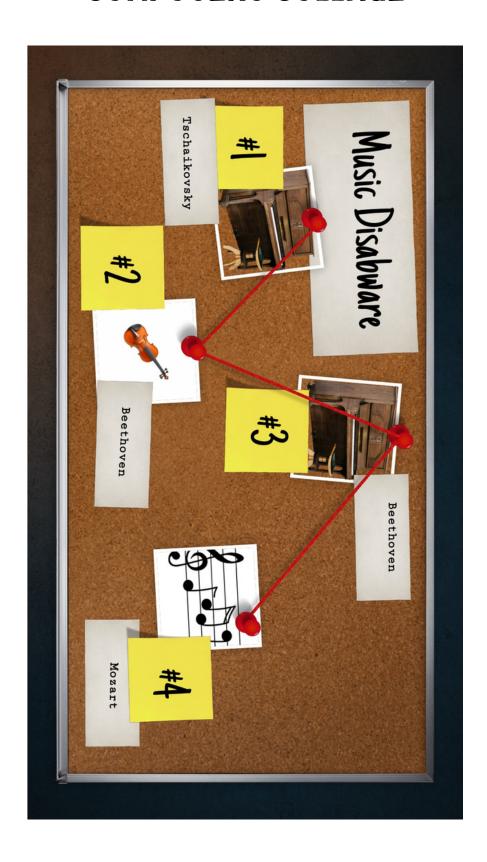

est upgrades of their implants. Faced with this situation, M.A.I decided to separate these people from the rest of society as they are not adapted to the new technology it is building and thus for the design of a new society. The effect of this virus is commonly known as DISABWARE.

People still do not know its cause and those who do not experience this virus do not care about the problem.

We need to modify M.A.I. so that we can create a more inclusive society where no one is left behind. Someone has already tried, Shift Xi, a computer scientist who discovered this conspiracy, but she has disappeared. Now you are about to enter her house where once inside, you will not be able to leave until you modify the M.A.I. kernel and change the course of humanity.









# **COMPOSERS COLLAGE**







# **WORLD MAP**







# SIGN LANGUAGE ALPHABET







# SIGN LANGUAGE CARD







# **BATTERIES ORDER**







# **COLORS CARD**







#### **PUZZLE**

NUMBER 49, 19 SEPTEMBER 2200

# THE VOICE OF XVIII

The newspaper of our time



#### NEW CONTROVERSY OVER HARDWARE INSTALLATIONS

Ultrasonic ear implants Cell replacement Cosmetic foot surgery

# ARE WE CHANGING OUR BODIES BEYOND OUR MEANS?

By Jimena Nguema

In recent years, it has been observed that body hardware installations are not only increasing, but with the new Disabware virus, the population is obsessed with receiving computer updates from Artificial Intelligence as soon as Possible.

In the old days, before body Hardware installation operations began in the year 2137, people's bodies did not receive any installations, an